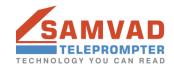

## **Hardware:**

•Sizes: 15"&19"

Monitor:LED

•Brightness: 300 nits

•Connectivity:VGA

Weight: Approx 8 Kgs

Tripod Compatibility: All

Camera Compatibility: All

•Weight Balancing: Inbuilt

•Side Curtains: In the Box

•Folds Flat for storage

Call for a **DEMO** 9958959008

www.studioprompter.com