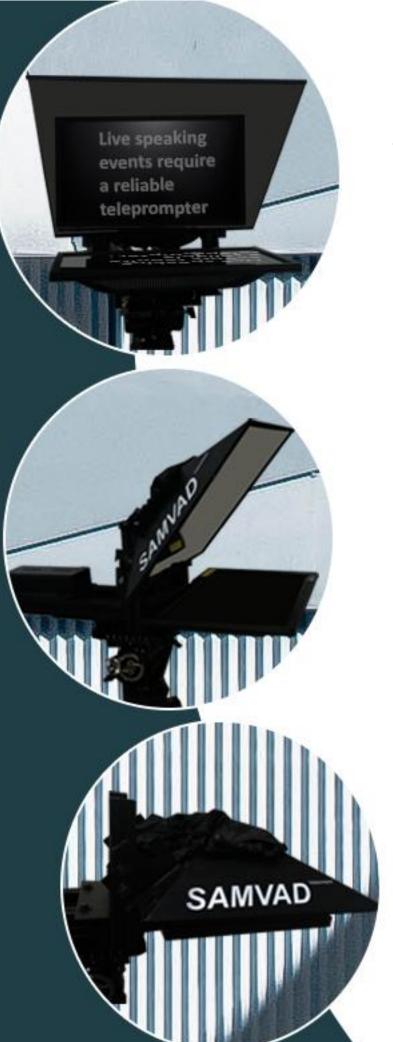

## **Samvad Professional**

This solution combines Samvad Professional software with PN series hardware. Samvad professional is a mid range teleprompter with such a feature set that it finds utility in education. Corporate as well as broadcast. Its simple user interface, low maintenance and robust hardware has won hearts across industries.

## **Hardware:**

•Sizes: 15"&19"

Monitor:LED

•Brightness: 300 nits

•Connectivity:VGA

Weight: Approx 8 Kgs

Tripod Compatibility: All

Camera Compatibility: All

•Weight Balancing: Inbuilt

•Side Curtains: In the Box

•Folds Flat for storage

Call for a **DEMO** 9958959008

www.studioprompter.com